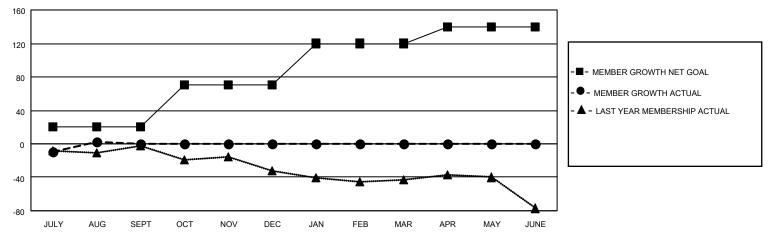

#### GOALS AND ACTUAL MEMBERS CUMULATIVE

| DROPPED CLUBS: 0 |    | 10 CLUBS OF 36 ADDED 1 OR<br>MORE NEW MEMBERS | GENDER DISTRIBUTION                |              |  |
|------------------|----|-----------------------------------------------|------------------------------------|--------------|--|
|                  |    | MORE NEW MEMBERS                              | MALE 574 (64.0                     |              |  |
|                  |    |                                               | FEMALE                             | 322 (35.94%) |  |
| DROPPED MEMBERS  |    |                                               | NON BINARY                         | 0 (0.00%)    |  |
|                  |    |                                               | PREFER NOT TO ANSWER               | 0 (0.00%)    |  |
| DECEASED         | 2  |                                               |                                    |              |  |
| CLUB CANCELLED   | 0  | CLICK HERE FOR CUMULATIVE                     | TOTAL FAMILY UNIT MEMBERS 181      |              |  |
| OTHER            | 21 | MEMBERSHIP DATA                               |                                    |              |  |
| TOTAL            | 23 |                                               | FAMILY MEMBERS PAYING HALF DUES 93 |              |  |
|                  |    |                                               |                                    |              |  |